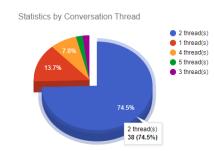

#### **Villages of Hurricane Creek Community Charts**

Conversation Started: 04/01/24 to 06/30/24

Total Number of Submissions for Date Range: 50

Pie Charts ordered by: Percentage (high-to-low)