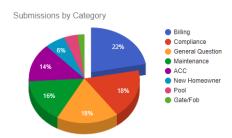

#### **Villages of Hurricane Creek Community Charts**

Conversation Started: 04/01/24 to 06/30/24

Total Number of Submissions for Date Range: 50

Pie Charts ordered by: Percentage (high-to-low)