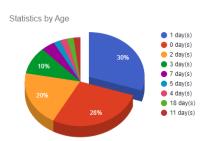

#### **Villages of Hurricane Creek Community Charts**

Conversation Started: 04/01/24 to 06/30/24

Total Number of Submissions for Date Range: 50

Pie Charts ordered by: Percentage (high-to-low)