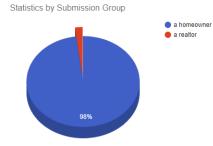

#### **Villages of Hurricane Creek Community Charts**

Conversation Started: 04/01/24 to 06/30/24

Total Number of Submissions for Date Range: 50

Pie Charts ordered by: Percentage (high-to-low)